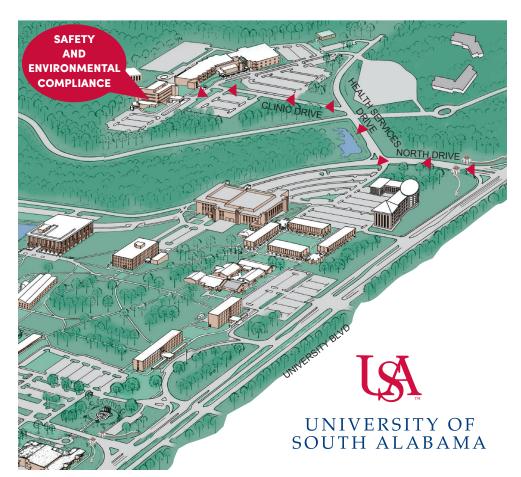

## Safety and Environmental Compliance 600 Clinic Drive Education Outreach Building

(formerly Cancer Classroom Building)

2nd floor/Suite 220

For assistance with directions call 251-460-7070

**Education Outreach Building** 

# From the Administration Building:

- Left (North) on University Blvd.
- Left at 2nd light USA North Drive
- 1st right onto Health Services Drive
- 2nd left Clinic Drive
- Education Outreach Building will be on the left.

#### From Airport and University:

- 6th light take a left USA North Drive
- Take your first right –
  Health Services Drive
- Take your second left Clinic Drive
- Education Outreach Building will be on the left.

#### From Old Shell and University:

- 3rd light take a left –
  USA North Drive
- Take your first right Health Services Drive
- Take your second left Clinic Drive
- Education Outreach Building will be on the left.

### From Ziegler and University:

- Take a left or right onto University Boulevard (head south on University)
- 2nd light take a right USA North Drive
- Take your first right Health Services Drive
- Take your second left Clinic Drive
- Education Outreach Building will be on the left.