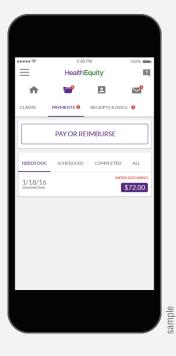

#### Send payments and reimbursements

You can send payments to providers or reimburse yourself for out-of-pocket expenses.

#### View claims status

View the status of claims as well as link payments and documentation to claims.

• • • • • • • • • • •

• • • • • • • • • • • •

**CLAIMS SCREEN** 

RECEIPTS AND DOCS SCREEN

**PAYMENTS SCREEN** 

Apple® App Store®

Google Play™

©2013 - 2016 HealthEquity All rights reserved.