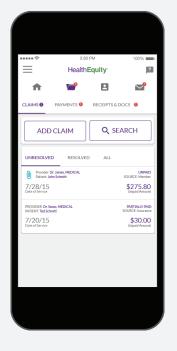

#### View claims status

View the status of claims as well as link payments and documentation to claims.

• • • • • • • • • • •

• • • • • • • • • • • •

**CLAIMS SCREEN** 

RECEIPTS AND DOCS SCREEN

**PAYMENTS SCREEN** 

Apple® App Store®

Google Play™

©2013 - 2016 HealthEquity All rights reserved.