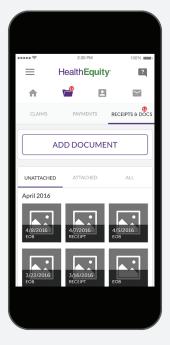

#### Photo documentation

Simply take a photo with your device to initiate claims and payments.

• • • • • • • • • • •

• • • • • • • • • • • •

**CLAIMS SCREEN** 

RECEIPTS AND DOCS SCREEN

**PAYMENTS SCREEN** 

Apple® App Store®

Google Play™

©2013 - 2016 HealthEquity All rights reserved.