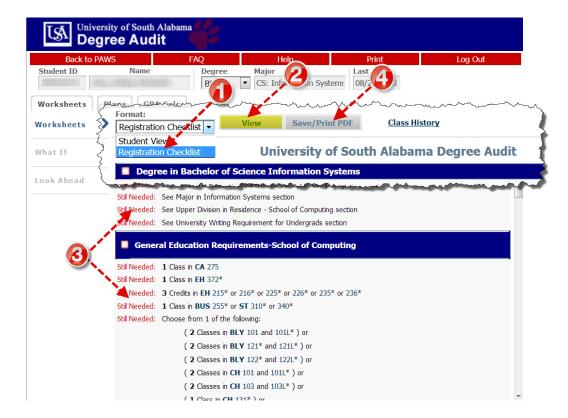

## Registration Checklist

To view the Registration Checklist and view a list of unfulfilled program requirements follow these steps:

- 1. Select Registration Checklist from the **format** options;
- 2. and click the **View** button.
- 3. Then view the list of unfulfilled program requirements to assist you in planning your courses for future semesters.
- 4. You have the option to Save/Print the output to PDF as well.