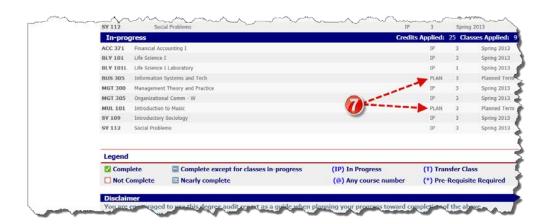

be applied towards fulfilling the your degree requirements.

- 1. From your Degree Audit, click Look Ahead in the left navigation panel on the Worksheet Tab.
- Type Subject and Number for courses you are considering.
- 3. Click **Add Course** button.
- After each course is added, it should appear in the box labeled "Courses you are considering."
- 5. Be certain **boxes are checked** to include in
  progress and preregistered classes.
- 6. Click Process Now.
- University of South Alabama
  Degree Audit

  Back to PAWS
  FAQ
  Help Print
  Log 6

  Student ID
  Name
  Degree Major
  BSISC
  CS: Information System
  Formati
  Worksheets
  Formati
  Worksheets
  Student View
  Process New
  Process New

7. The degree audit will add the courses from Look Ahead and will label them as **PLAN**.